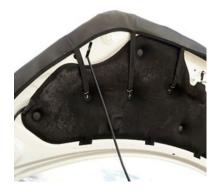

Open the bonnet hood and fit the bonnet bra corners first (As pictured to the right)

Now attach each of the hooks (on the elastics) to the available fixing points on the under side of the bonnet hood (As pictured to the right)