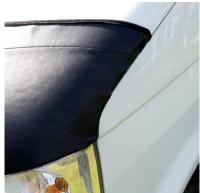

Open the bonnet hood and fit the bonnet bra corners first (As pictured to the right)

Now attach each of the hooks (on the elastics) to the available fixing points on the under side of the bonnet hood (As pictured to the right)